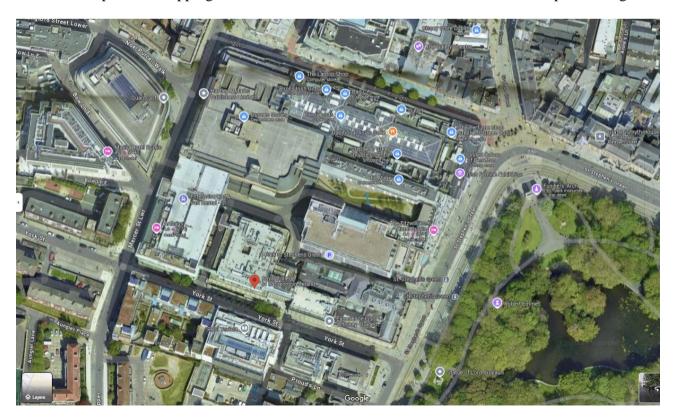

## RCSI 123 St Stephen's Green, Dublin 2, Ireland Albert Lecture Theatre

https://maps.app.goo.gl/bsd2UALL2B1Vxu4c7 12.45 p.m.

Entrance is through the side entrance on York St.

Parking: St Stephen's Green multistorey carpark is around the corner on Glover's Alley, Dublin, D02 HCB1 off Mercer St Lower (behind RSCI). The Green line Luas stops directly opposite RCSI. Walking from Oconnell Bridge, head past the front of TCD and up Grafton St. towards St Stephen's Green and past the shopping centre towards the LUAS and RSCI is about 100m up on the right.